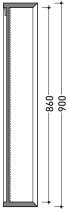

sezione longitudinale / section

sizes in mm

MATRIX: finishes

FOR THE COLORS MARKED ASK FOR AVAILABILITY

http://www.ceramicaflaminia.it/en/lines/283-compono-system ©ceramicaflaminiaspa - All rights reserved. Unauthorized copying, publication, reproduction as well as partial reproduction are prohibited