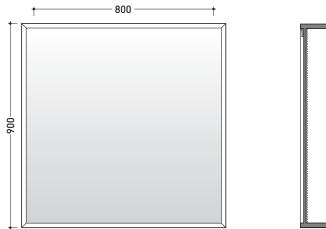

#### Mirror 90x90 cm

Complements: Compono System furnishing and benches Forty6 - IO shelves Una furnishing Make-Up benches and lamps

Package dim. 95 x 95 x 19 cm

Weight 24 kg

Pz. Pallet n° -

vista frontale / frontal view

sezione longitudinale / section

sizes in mm

MATRIX: finishes

FOR THE COLORS MARKED ASK FOR AVAILABILITY

http://www.ceramicaflaminia.it/en/lines/283-compono-system ©ceramicaflaminiaspa - All rights reserved. Unauthorized copying, publication, reproduction as well as partial reproduction are prohibited