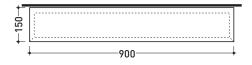

sezione longitudinale / section

sizes in mm

MATRIX: finishes

FOR THE COLORS MARKED ASK FOR AVAILABILITY

http://www.ceramicaflaminia.it/en/lines/283-compono-system ©ceramicaflaminiaspa - All rights reserved. Unauthorized copying, publication, reproduction as well as partial reproduction are prohibited