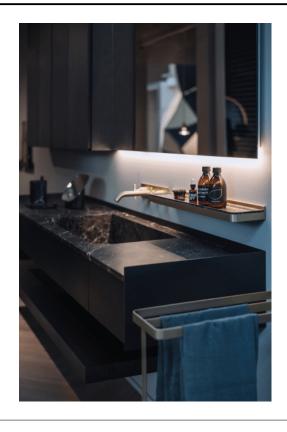

## Materials

Marble

Stainless steel

Cristalplant®

Brass

Stainless steel accessories with polished, brushed burnished finish or natural brushed brass, with nonvisible fixings, completed with white Cristalplant® elements or in white marble of Carrara or black Marquinia marble. Complete with fixing kit.