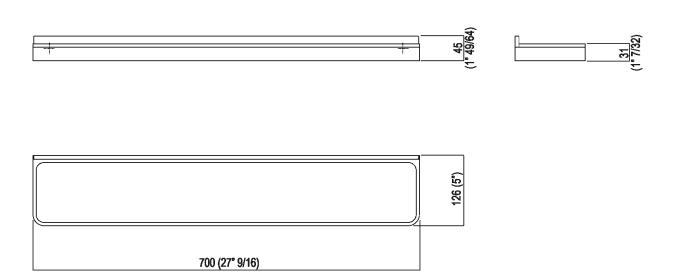

## TECHNICAL SPECIFICATION SHEET Accessories and extras shelves Memory 70 cm AMEM856\_

Main dimensions - Cristalplant® version

## TECHNICAL SPECIFICATION SHEET Accessories and extras shelves Memory 70 cm AMEM856\_

Main dimensions - marble version

| Height: | 4.5 cm  | 1" 3/4 inches  |
|---------|---------|----------------|
| Width:  | 70 cm   | 27" 1/2 inches |
| Depth:  | 12.6 cm | 5" inches      |