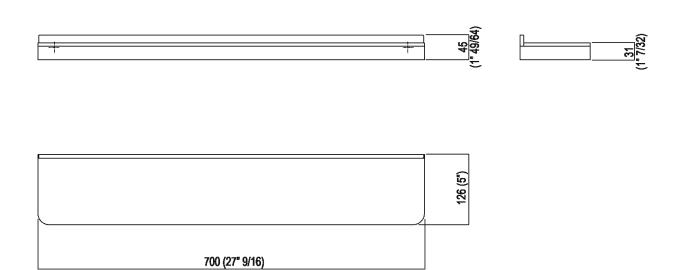

## TECHNICAL SPECIFICATION SHEET Accessories and extras shelves Memory 70 cm AMEM856\_

Main dimensions - Cristalplant® version

| Height: | 4.5 cm  | 1" 3/4 inches  |
|---------|---------|----------------|
| Width:  | 70 cm   | 27" 1/2 inches |
| Depth:  | 12.6 cm | 5" inches      |