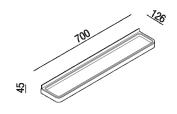

| Height: | 4.5 cm  | 1" 3/4 inches  |
|---------|---------|----------------|
| Width:  | 70 cm   | 27" 1/2 inches |
| Depth:  | 12.6 cm | 5" inches      |

## TECHNICAL SPECIFICATION SHEET Accessories and extras shelves Memory 70 cm AMEM856\_

Main dimensions - Cristalplant® version

## TECHNICAL SPECIFICATION SHEET Accessories and extras shelves Memory 70 cm AMEM856\_

Main dimensions - marble version