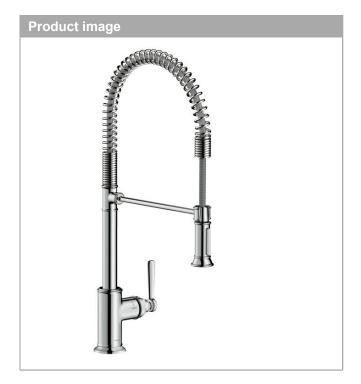

#### AXOR Montreux Single lever kitchen mixer 210 Semi-Pro Finish: Brushed Bronze Article Number: 16582140