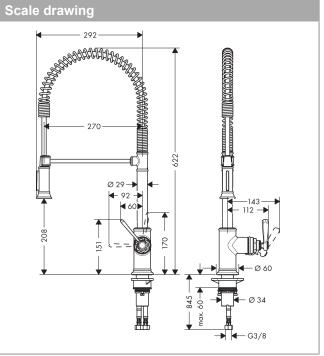

#### product features

- ComfortZone 210
- swivel range 360°
- · shower spray, laminar spray
- lockable shower spray, spray returns through pressing spray diverter
- · connection dimension: DN15
- · maximum flow rate at 3 bar: 11 l/min
- · ceramic cartridge
- connection type: G ¾ hose connections
- · temperature limitation adjustable
- · integrated non-return valve
- $\cdot$  suitable for continuous flow water heaters