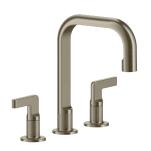

# 58014

Medium version three-hole basin mixer, with flexible hoses. Without waste

### **TECHNICAL FEATURES**

• Drive: Double lever

Presence of water supply connections: yes

Connection hoses: Flexible supply hoses included

Power supply connections: 9/16" - 24 UNEF

Height: 240 mmWidth: 550 mmDepth: 200 mm