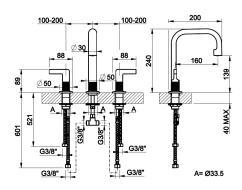

### **TECHNICAL FEATURES**

• Drive: Double lever

Presence of water supply connections: yes

Connection hoses: Flexible supply hoses included

Power supply connections: 9/16" - 24 UNEF

Height: 240 mmWidth: 550 mmDepth: 200 mm

Water point presence: Yes

Water mixing type: Mechanical mixing

Cartridge type: CartridgeCartridge size: 1 inch

Water point height: 139 mmWater point length: 160 mm

Flow rate: 4.5 l/min