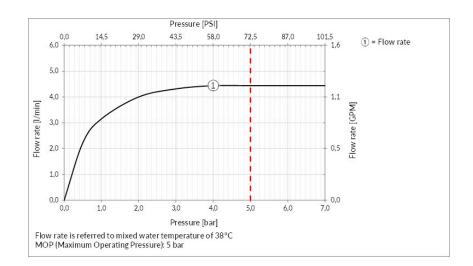

Water point presence: Yes

Water mixing type: Mechanical mixing

Cartridge type: CartridgeCartridge size: 1 inch

Water point height: 139 mmWater point length: 160 mm

Flow rate: 4.5 l/min

### TECHNICAL PRESCRIPTION

- Working maximum pressure value 72.5 PSI in case of higher pressure, to use a pressure reducer.
- Working pressure for an optimal installation: 43.5 PSI.
- Supply the product with mains water with a maximum temperature of 70 °C and for short periods of use.