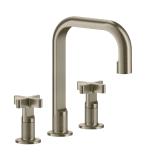

# 58114

Medium version three-hole basin mixer, with flexible hoses. Without waste

### **TECHNICAL FEATURES**

· Drive: Double lever

Presence of water supply connections: yes

Connection hoses: Flexible supply hoses included

Power supply connections: 9/16" - 24 UNEF

Height: 240 mmWidth: 468 mmDepth: 209 mm