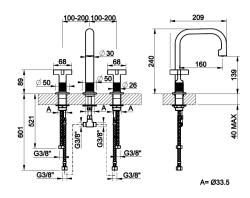

### **TECHNICAL FEATURES**

· Drive: Double lever

Presence of water supply connections: yes

Connection hoses: Flexible supply hoses included

Power supply connections: 9/16" - 24 UNEF

Height: 240 mmWidth: 468 mmDepth: 209 mm

Water point presence: Yes

Water mixing type: Mechanical mixing

Cartridge type: CartridgeCartridge size: 1 inch

Water point height: 139 mmWater point length: 160 mm

Flow rate: 4.5 l/min