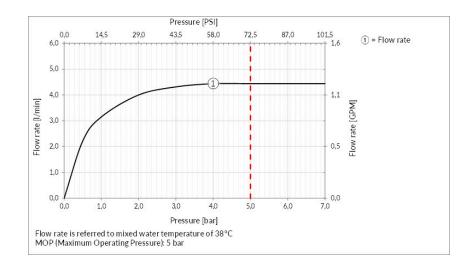

Water point presence: Yes

Water mixing type: Mechanical mixing

Cartridge type: CartridgeCartridge size: 1 inch

Water point height: 139 mmWater point length: 160 mm

Flow rate: 4.5 l/min

### TECHNICAL PRESCRIPTION

- Working maximum pressure value 72.5 PSI in case of higher pressure, to use a pressure reducer.
- Working pressure for an optimal installation: 43.5 PSI.
- Supply the product with mains water with a maximum temperature of 70 °C and for short periods of use.