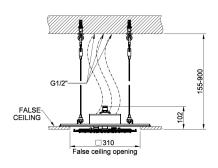

#### **TECHNICAL FEATURES**

Presence of water supply connections: yes

Power supply connections: G1/2"

Height: 118 mmWidth: 310 mmDepth: 310 mm

Number of water outlets: 3 exits

• Showerhead presence: Showerhead included

## TECHNICAL PRESCRIPTION

- Working maximum pressure value 72.5 PSI in case of higher pressure, to use a pressure reducer.
- Working pressure for an optimal installation: 43.5 PSI.
- Supply the product with mains water with a maximum temperature of 70 °C and for short periods of use.
- In order to guarantee a long duration of the product and its total functionality install filter.