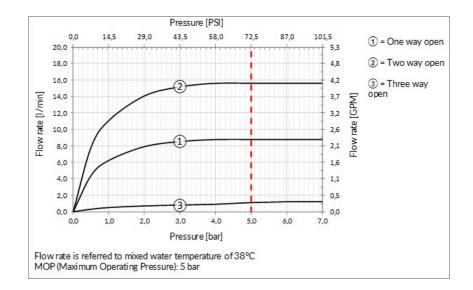

Showerhead shape: Square
Showerhead size: 310x310
Showerhead type: Multijet

Showerhead jet type: RAINFALL, Waterfall, Mist

• Simultaneous outlets: Simultaneous and independent

outlets

Flow rate: 16 l/min

## TECHNICAL PRESCRIPTION

- Working maximum pressure value 72.5 PSI in case of higher pressure, to use a pressure reducer.
- Working pressure for an optimal installation: 43.5 PSI.
- Supply the product with mains water with a maximum temperature of 70 °C and for short periods of use.
- In order to guarantee a long duration of the product and its total functionality install filter.