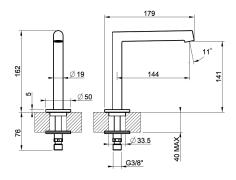

#### **TECHNICAL FEATURES**

Height: 162 mmWidth: 50 mmDepth: 179 mm

Water point presence: G-comfort
Water point height: 141 mm
Water point length: 144 mm

Flow rate: 5 l/min