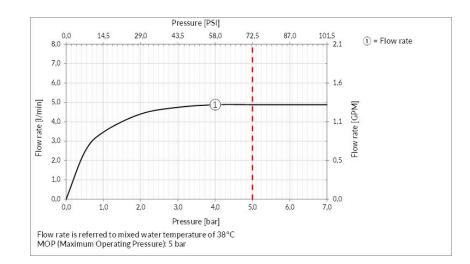

#### **TECHNICAL FEATURES**

Height: 162 mmWidth: 50 mmDepth: 179 mm

Water point presence: G-comfort
Water point height: 141 mm
Water point length: 144 mm

Flow rate: 5 l/min

#### TECHNICAL PRESCRIPTION

- Working maximum pressure value 72.5 PSI in case of higher pressure, to use a pressure reducer.
- Working pressure for an optimal installation: 43.5 PSI.
- Supply the product with mains water with a maximum temperature of 70 °C and for short periods of use.
- In order to guarantee a long duration of the product and its total functionality install filter.
- Test watertight and cleaning of the pipes before installing the tap.