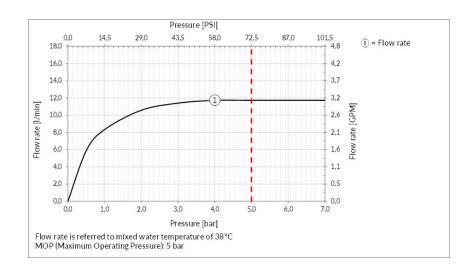

Showerhead shape: Square
Showerhead size: 460x460
Showerhead type: Single-jet
Showerhead jet type: RAINFALL

Flow rate: 12 l/min

# TECHNICAL PRESCRIPTION

- Working maximum pressure value 72.5 PSI in case of higher pressure, to use a pressure reducer.
- Working pressure for an optimal installation: 43.5 PSI.
- Supply the product with mains water with a maximum temperature of 70 °C and for short periods of use.
- In order to guarantee a long duration of the product and its total functionality install filter.
- Test watertight and cleaning of the pipes before installing the tap.