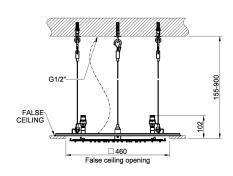

# <u>57901</u>

500X500 shower system for false-ceiling installation. With RAINFALL function. To be completed with cover

# **TECHNICAL FEATURES**

Presence of water supply connections: yes

Power supply connections: G1/2"

Height: 118 mmWidth: 460 mmDepth: 460 mm

Number of water outlets: 1 exit

Showerhead presence: Showerhead included