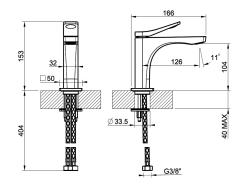

## **TECHNICAL FEATURES**

Drive: Single lever

Presence of water supply connections: yes

Connection hoses: Flexible supply hoses included

Power supply connections: G3/8"

Height: 153 mmWidth: 50 mmDepth: 166 mm

Water point presence: Yes

Water mixing type: Mechanical mixing

Cartridge type: Mixer cartridge

Cartridge size: 25 mm

Water point height: 104 mmWater point length: 126 mm

Flow rate: 5.6 l/min