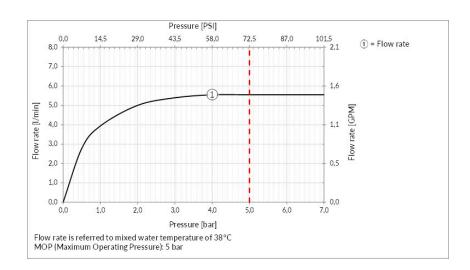

Water point presence: Yes

Water mixing type: Mechanical mixing

Cartridge type: Mixer cartridge

Cartridge size: 25 mm

Water point height: 104 mmWater point length: 126 mm

Flow rate: 5.6 l/min

#### TECHNICAL PRESCRIPTION

- Working maximum pressure value 72.5 PSI in case of higher pressure, to use a pressure reducer.
- Working pressure for an optimal installation: 43.5 PSI.
- Supply the product with mains water with a maximum temperature of 70 °C and for short periods of use.
- In order to guarantee a long duration of the product and its total functionality install filter.