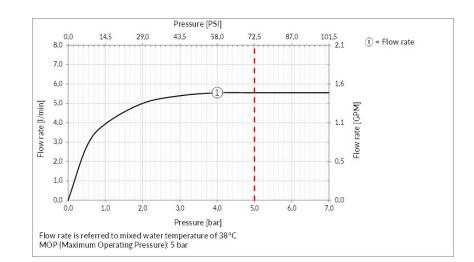

Water point height: min 1.002 mm max 1.082 mm

• Water point length: 194 mm

Flow rate: 5.6 l/min

#### TECHNICAL PRESCRIPTION

- Working maximum pressure value 72.5 PSI in case of higher pressure, to use a pressure reducer.
- Working pressure for an optimal installation: 43.5 PSI.
- Supply the product with mains water with a maximum temperature of 70 °C and for short periods of use.
- In order to guarantee a long duration of the product and its total functionality install filter.
- Test watertight and cleaning of the pipes before installing the tap.