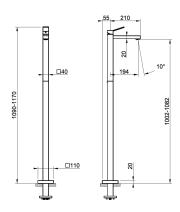

### **TECHNICAL FEATURES**

Drive: Single leverHeight: 1.170 mmWidth: 110 mmDepth: 265 mm

Water point presence: Yes

· Water mixing type: Mechanical mixing

Cartridge type: Mixer cartridge

Cartridge size: 25 mm

Water point height: min 1.002 mm max 1.082 mm

• Water point length: 194 mm

Flow rate: 5.6 l/min