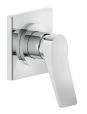

# 59109

External parts mixer one-way diverter

### **TECHNICAL FEATURES**

Drive: Single leverHeight: 140 mmWidth: 100 mmDepth: 78 mm

· Water mixing type: Mechanical mixing

Cartridge type: Mixer cartridge

Cartridge size: 35 mm

Flow rate: 8 l/min