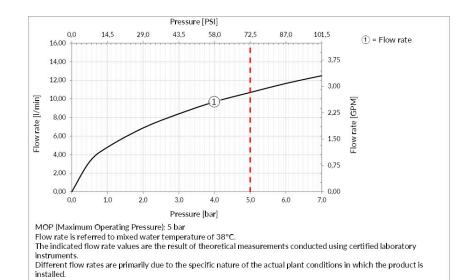

### **TECHNICAL FEATURES**

Drive: Single leverHeight: 140 mmWidth: 100 mmDepth: 78 mm

· Water mixing type: Mechanical mixing

Cartridge type: Mixer cartridge

Cartridge size: 35 mm

Flow rate: 8 l/min

## TECHNICAL PRESCRIPTION

- Working maximum pressure value 72.5 PSI in case of higher pressure, to use a pressure reducer.
- Working pressure for an optimal installation: 43.5 PSI.
- Supply the product with mains water with a maximum temperature of 70 °C and for short periods of use.
- In order to guarantee a long duration of the product and its total functionality install filter.
- Test watertight and cleaning of the pipes before installing the tap.