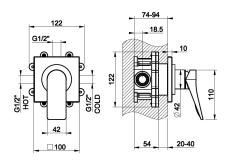

### **TECHNICAL FEATURES**

Drive: Single leverHeight: 140 mmWidth: 100 mmDepth: 78 mm

· Water mixing type: Mechanical mixing

Cartridge type: Mixer cartridge

Cartridge size: 35 mm

Flow rate: 8 l/min