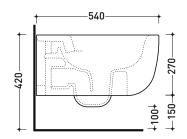

Flaminia does not recommend combining this toilet model with rapid-flow/flushometer systems or traditional high tanks

vista zenitale / zenital view

vista laterale / lateral view

2016

vista retro / back view

sezione longitudinale / section

sizes in mm

http://www.ceramicaflaminia.it/en/collection/bonola/

Oceramicaflaminiaspa - All rights reserved. Unauthorized copying, publication, reproduction as well as partial reproduction are prohibited