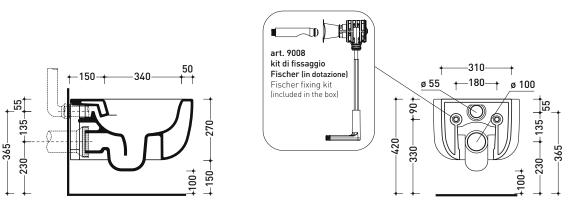

## <u>BN118G</u>

| Wall hung wc with go <b>clean® system</b> (fixing kit art. 9008 included) |                                                                                                |  |  |  |  |  |
|---------------------------------------------------------------------------|------------------------------------------------------------------------------------------------|--|--|--|--|--|
| Complements:                                                              | Soft-closing thermosetting wrapping seat&cover (BNCW03)<br>Line accessories: TWO - HOOP - FOLD |  |  |  |  |  |
| Technical<br>accessories:                                                 | Universal fixing bracket for wall hung wc/bidet (41/P)                                         |  |  |  |  |  |

Flaminia does not recommend combining this toilet model with rapid-flow/flushometer systems or traditional high tanks

vista zenitale / zenital view

vista laterale / lateral view

2016

vista retro / back view

sezione longitudinale / section

sizes in mm

http://www.ceramicaflaminia.it/en/collection/bonola/

Oceramicaflaminiaspa - All rights reserved. Unauthorized copying, publication, reproduction as well as partial reproduction are prohibited