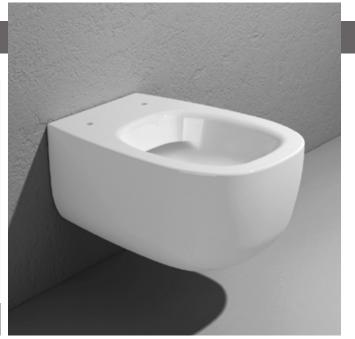

## Bonola goclean®

## →FLAMINIA.

## design JASPER MORRISON

## <u>BN118G</u>

| Wall hung wc with go <b>clean® system</b> (fixing kit art. 9008 included) |                                                                                                |  |  |  |  |  |
|---------------------------------------------------------------------------|------------------------------------------------------------------------------------------------|--|--|--|--|--|
| Complements:                                                              | Soft-closing thermosetting wrapping seat&cover (BNCW03)<br>Line accessories: TWO - HOOP - FOLD |  |  |  |  |  |
| Technical<br>accessories:                                                 | Universal fixing bracket for wall hung wc/bidet (41/P)                                         |  |  |  |  |  |