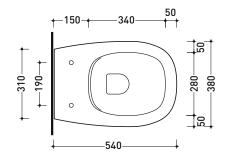

Flaminia does not recommend combining this toilet model with rapid-flow/flushometer systems or traditional high tanks

vista zenitale / zenital view

vista laterale / lateral view

2016

vista retro / back view

sezione longitudinale / section

sizes in mm

http://www.ceramicaflaminia.it/en/collection/bonola/

Oceramicaflaminiaspa - All rights reserved. Unauthorized copying, publication, reproduction as well as partial reproduction are prohibited