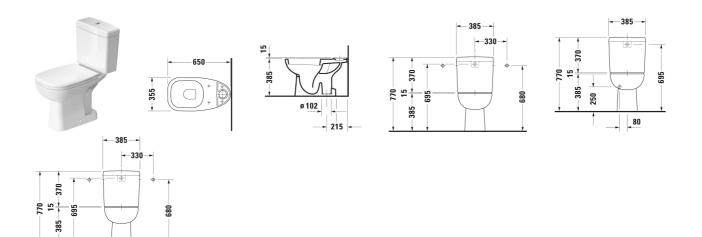

## |< <u>355 mm >|</u>

| Toilet close-coupled                                                                                                                                                                                                                                                          | Dimension    | Weight    | Order number |
|-------------------------------------------------------------------------------------------------------------------------------------------------------------------------------------------------------------------------------------------------------------------------------|--------------|-----------|--------------|
| Flush water quantity: 6/3 l, Washdown model, Flushing rim:<br>Open, Outlet drain: vertical, Position outlet: Back, Bottom, Incl.<br>cistern: No, Flush principle: washdown model, For bowl<br>mounted cistern, Incl. mounting material, Unified Water Label<br>(UWL) Class: 2 |              |           |              |
| Colors                                                                                                                                                                                                                                                                        |              |           |              |
| 00 White Alpin 20 HygieneGlaze (an antibacterial ceramic glaze that provides almost indefinite effectiveness)                                                                                                                                                                 |              |           |              |
| Variant                                                                                                                                                                                                                                                                       |              |           |              |
| ♦ White High Gloss, Flush water quantity: 6 l, Flushing rim:<br>Semi-open                                                                                                                                                                                                     | 355x400 mm   | 22.000 kg | 211101002    |
| ♦ White High Gloss, HygieneGlaze, Flush water quantity: 6 l,<br>Flushing rim: Semi-open                                                                                                                                                                                       | 355x400 mm   | 22.000 kg | 211101002    |
| Accessory                                                                                                                                                                                                                                                                     |              |           |              |
| Conversion set                                                                                                                                                                                                                                                                | 220 x 250 mm | 0.999 kg  | 007624       |
| Suitable products                                                                                                                                                                                                                                                             |              |           |              |
| Toilet seat Automatic close: Yes, Hinge material: Plastic, 359 x 443 mm                                                                                                                                                                                                       | 359 x 443 mm |           | 006739       |
| Toilet seat Automatic close: No, Hinge material: Stainless steel, 360 x 430 mm                                                                                                                                                                                                | 360 x 430 mm |           | 006731       |
| Cistern Flush water quantity: 6/3 l, Incl. mechanism, Dual Flush,<br>Water connection position: Right, Left 3/8", Surface of push<br>button: Chrome, Concealed connection, Unified Water Label<br>(UWL) Class: 2, 390 x 175 mm                                                | 390 x 175 mm |           | 092700       |