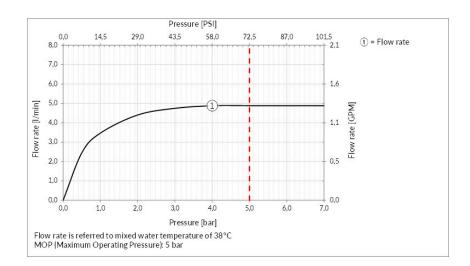

• Water point presence: Yes

Water mixing type: Mechanical mixing

Cartridge type: Mixer cartridge

Cartridge size: 25 mm
Water point height: 97 mm
Water point length: 135 mm

Flow rate: 5 l/min

### TECHNICAL PRESCRIPTION

- Working maximum pressure value 72.5 PSI in case of higher pressure, to use a pressure reducer.
- Working pressure for an optimal installation: 43.5 PSI.
- Supply the product with mains water with a maximum temperature of 70 °C and for short periods of use.
- In order to guarantee a long duration of the product and its total functionality install filter.