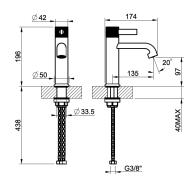

### **TECHNICAL FEATURES**

• Drive: Single lever

Presence of water supply connections: yes

Connection hoses: Flexible supply hoses included

Power supply connections: G3/8"

Height: 196 mmWidth: 50 mmDepth: 174 mm

• Water point presence: Yes

Water mixing type: Mechanical mixing

Cartridge type: Mixer cartridge

Cartridge size: 25 mm
Water point height: 97 mm
Water point length: 135 mm

Flow rate: 5 l/min