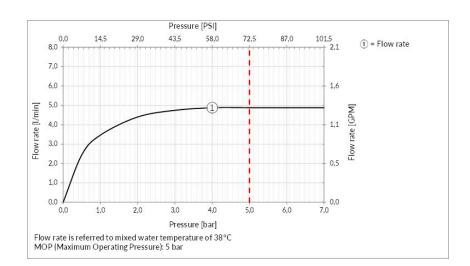

Water point presence: Yes

Water mixing type: Mechanical mixing

Cartridge type: Mixer cartridge

Cartridge size: 25 mm
Water point height: 76 mm
Water point length: 122 mm

Flow rate: 5 l/min

### TECHNICAL PRESCRIPTION

- Working maximum pressure value 72.5 PSI in case of higher pressure, to use a pressure reducer.
- Working pressure for an optimal installation: 43.5 PSI.
- Supply the product with mains water with a maximum temperature of 70 °C and for short periods of use.
- In order to guarantee a long duration of the product and its total functionality install filter.