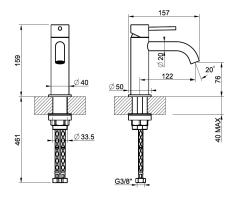

### **TECHNICAL FEATURES**

Drive: Single lever

Presence of water supply connections: yes

Connection hoses: Flexible supply hoses included

Power supply connections: G3/8"

Height: 159 mmWidth: 50 mmDepth: 157 mm

Water point presence: Yes

Water mixing type: Mechanical mixing

Cartridge type: Mixer cartridge

Cartridge size: 25 mm
Water point height: 76 mm
Water point length: 122 mm

Flow rate: 5 l/min