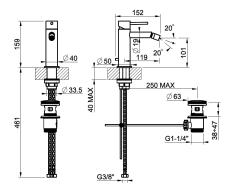

## **TECHNICAL FEATURES**

• Drain type: Pop-up drain

Drive: Single lever

Presence of water supply connections: yes

· Connection hoses: Flexible supply hoses included

Height: 159 mmWidth: 40 mmDepth: 152 mm

Water point presence: Yes

Water mixing type: Mechanical mixing

Cartridge type: Mixer cartridge

• Cartridge size: 25 mm

Water point height: 101 mmWater point length: 119 mm

Water point length. 119 mil

Flow rate: 5 l/min