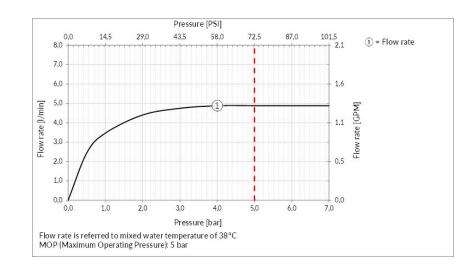

Water point presence: Yes

Water mixing type: Mechanical mixing

Cartridge type: Mixer cartridge

• Cartridge size: 25 mm

Water point height: 101 mmWater point length: 119 mm

Water point length. 119 mil

Flow rate: 5 l/min

# TECHNICAL PRESCRIPTION

- Working maximum pressure value 72.5 PSI in case of higher pressure, to use a pressure reducer.
- Working pressure for an optimal installation: 43.5 PSI.
- Supply the product with mains water with a maximum temperature of 70 °C and for short periods of use.
- In order to guarantee a long duration of the product and its total functionality install filter.