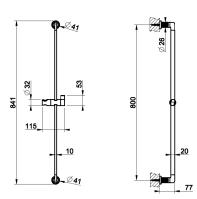

#### **TECHNICAL FEATURES**

- Height: 841 mm
- Width: 115 mm
- Depth: 83 mm
- Handshower support type: Sliding support
- · Hole installation spaces: 800 mm