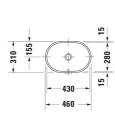

**SOURAVIT** 

| Built-in basin                                                                                                                                                       | Dimension                | Weight   | Order number |
|----------------------------------------------------------------------------------------------------------------------------------------------------------------------|--------------------------|----------|--------------|
| Washbasin version: Installation, 460x310 mm, Tap hole platform: No, Overflow: Yes, Type of mounting: undercounter, Incl. fixings for installation in wooden consoles |                          |          |              |
| Colors                                                                                                                                                               |                          |          |              |
| 00 White Alpin                                                                                                                                                       |                          |          |              |
| Variant                                                                                                                                                              |                          |          |              |
| ⊠ Washbasin version: undercounter, White High Gloss                                                                                                                  | 460x165 mm               | 5.600 kg | 0336430000   |
| Sanitary ceramics with the special WonderGliss surface finish vitime to come. When ordering WonderGliss please add a "1" as eleventh digit t                         |                          | ,,       | long         |
| Accessory                                                                                                                                                            |                          |          |              |
| Push-open waste Suitable for washbasin with overflow, $\emptyset$ 63,5 mm                                                                                            | Ø 63.5 mm                | 0.34 kg  | 005052       |
| Fixation Type of installation: In natural stone console, Suitable for Built-in basin                                                                                 | 20 x 40 mm               | 0.2 kg   | 005028       |
| Design siphon Material: Brass, Outlet drain: horizontal, Suitable for Washbasin                                                                                      | <sup>2</sup> 70 x 425 mm | 1.5 kg   | 005036       |
|                                                                                                                                                                      |                          |          |              |

All drawings contain the necessary measurements which are subject to standard tolerances. They are stated in mm and are non-binding. Exact measurements, in particular for customised installation scenarios, can only be taken from the finished piece.