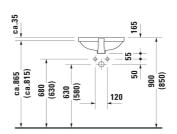

**SOURAVIT** 

| Built-in basin                                                                                                                                                       | Dimension                | Weight   | Order number |
|----------------------------------------------------------------------------------------------------------------------------------------------------------------------|--------------------------|----------|--------------|
| Washbasin version: Installation, 460x310 mm, Tap hole platform: No, Overflow: Yes, Type of mounting: undercounter, Incl. fixings for installation in wooden consoles |                          |          |              |
| Colors                                                                                                                                                               |                          |          |              |
| 00 White Alpin                                                                                                                                                       |                          |          |              |
| Variant                                                                                                                                                              |                          |          |              |
| ⊠ Washbasin version: undercounter, White High Gloss                                                                                                                  | 460x165 mm               | 5.600 kg | 0336430000   |
| Sanitary ceramics with the special WonderGliss surface finish vitime to come. When ordering WonderGliss please add a "1" as eleventh digit t                         |                          | ,,       | long         |
| Accessory                                                                                                                                                            |                          |          |              |
| Push-open waste Suitable for washbasin with overflow, $\emptyset$ 63,5 mm                                                                                            | Ø 63.5 mm                | 0.34 kg  | 005052       |
| Fixation Type of installation: In natural stone console, Suitable for Built-in basin                                                                                 | 20 x 40 mm               | 0.2 kg   | 005028       |
| Design siphon Material: Brass, Outlet drain: horizontal, Suitable for Washbasin                                                                                      | <sup>2</sup> 70 x 425 mm | 1.5 kg   | 005036       |
|                                                                                                                                                                      |                          |          |              |

All drawings contain the necessary measurements which are subject to standard tolerances. They are stated in mm and are non-binding. Exact measurements, in particular for customised installation scenarios, can only be taken from the finished piece.