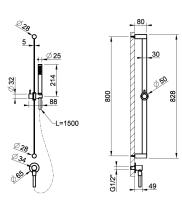

### **TECHNICAL FEATURES**

Presence of power supply connections: yes

Power supply connections: G1/2"

Height: 828 mmWidth: 87,9 mmDepth: 90 mm

Handshower presence: Handshower included

Handshower type: Single-jetHandshower size: 25 mm

Handshower jet type: RAINFALL

Handshower support type: G-slide hook

Handshower hose presence: yes
Handshower hose length: 1.500 mm

Hose material: PVC

Water outlet presence: Water outlet included
Interasse fori per installazione: 800 mm