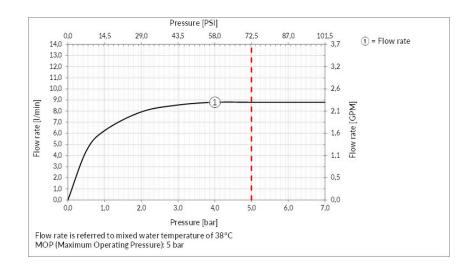

# 54045





Handshower and adjustable sliding rail set● Adjustable bar● Adjustable hook● 59" flex hose● Wall elbow● Max flow rate 1.75 GPM

### **TECHNICAL FEATURES**

Presence of power supply connections: yes

Power supply connections: G1/2"

Height: 828 mmWidth: 87,9 mmDepth: 90 mm

Handshower presence: Handshower included

Handshower type: Single-jetHandshower size: 25 mm

Handshower jet type: RAINFALL

Handshower support type: G-slide hook

Handshower hose presence: yes
Handshower hose length: 1.500 mm

Hose material: PVC

Water outlet presence: Water outlet included
Interasse fori per installazione: 800 mm

Flow rate: 9 l/min



#### **CERTIFICATIONS**

- BELGAQUA recognized
- The main components in contact with drinking water comply with ACS requirements, UBA list, KTW BWGL, and Polish health regulations

Production managed by a certified quality System compliant with ISO 9001:2015 For additionals approval contact Gessi S.P.A.

# INDICATIONS FOR CLEANING

Clean only with a new microfiber cloth and soapy water and properly dry the item. Detergents, solvents, chemical agents, abrasive sponges, wire, wool, alcohol, etc. should not be used as these could irreparably damage product surfaces compromising its aesthetics and brightness.



## **ACCESSORIES AND FITTINGS**

For additional matching bathroom accessories and fittings available, see official Gessi price list.

### FINISHES CHARACTERISTICS

CHROME The galvani