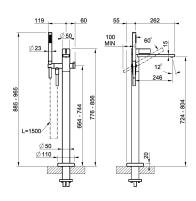

#### **TECHNICAL FEATURES**

Drive: Single leverHeight: 965 mmWidth: 179 mmDepth: 217 mm

Water point presence: Yes

· Water mixing type: Mechanical mixing

Cartridge type: Mixer cartridge

Cartridge size: 35 mm

Number of water outlets: 2 exits

• Handshower presence: Handshower included

Handshower type: Single-jetHandshower size: 23 mm

Handshower jet type: RAINFALLHandshower support type: Fixed

Handshower hose presence: yes

• Handshower hose length: 1.500 mm

Hose material: PVCTexture: Diamantato

Simultaneous outlets: Simultaneous and independent

outlets

Water point height: min 724 mm max 804 mm

• Water point length: 245 mm

Flow rate: 20.5 l/min