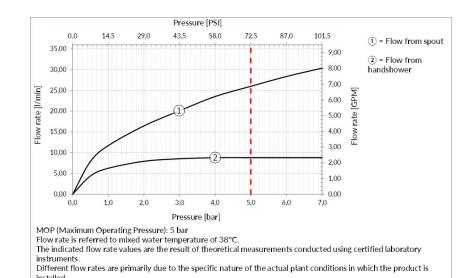

• Handshower hose length: 1.500 mm

Hose material: PVCTexture: Diamantato

Simultaneous outlets: Simultaneous and independent

outlets

Water point height: min 724 mm max 804 mm

• Water point length: 245 mm

Flow rate: 20.5 l/min

#### TECHNICAL PRESCRIPTION

- Working maximum pressure value 72.5 PSI in case of higher pressure, to use a pressure reducer.
- Working pressure for an optimal installation: 43.5 PSI.
- Supply the product with mains water with a maximum temperature of 70 °C and for short periods of use.
- In order to guarantee a long duration of the product and its total functionality install filter.
- Test watertight and cleaning of the pipes before installing the tap.