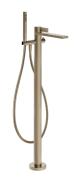

# 73628

External part freestanding bath mixer with automatic diverter and antilimestone handshower. DIAMANTATO.