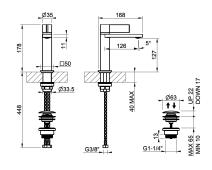

### **TECHNICAL FEATURES**

• Drain type: Stop&Go drain

Drive: Single lever

Presence of water supply connections: yes

· Connection hoses: Flexible supply hoses included

Height: 179 mmWidth: 50 mmDepth: 168 mm

Water point presence: Yes

Water mixing type: Mechanical mixing

Cartridge type: Mixer cartridge

• Cartridge size: 25 mm

Texture: Diamantato

Water point height: 127 mmWater point length: 126 mm

Flow rate: 4.5 l/min