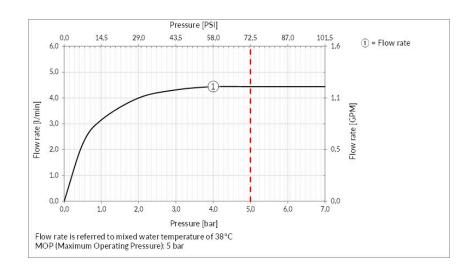

Water point presence: Yes

Water mixing type: Mechanical mixing

Cartridge type: Mixer cartridge

• Cartridge size: 25 mm

Texture: Diamantato

Water point height: 127 mmWater point length: 126 mm

Flow rate: 4.5 l/min

## TECHNICAL PRESCRIPTION

- Working maximum pressure value 72.5 PSI in case of higher pressure, to use a pressure reducer.
- Working pressure for an optimal installation: 43.5 PSI.
- Supply the product with mains water with a maximum temperature of 70 °C and for short periods of use.
- In order to guarantee a long duration of the product and its total functionality install filter.
- Test watertight and cleaning of the pipes before installing the tap.