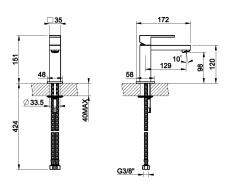

#### **TECHNICAL FEATURES**

• Drive: Single lever

Presence of water supply connections: yes

• Connection hoses: Flexible supply hoses included

Power supply connections: G3/8"

Height: 153 mmWidth: 48 mmDepth: 172 mm

Water point presence: Yes

Water mixing type: Mechanical mixing

Cartridge type: Mixer cartridge

Cartridge size: 25 mm
Water point height: 98 mm
Water point length: 129 mm

Flow rate: 5.6 l/min