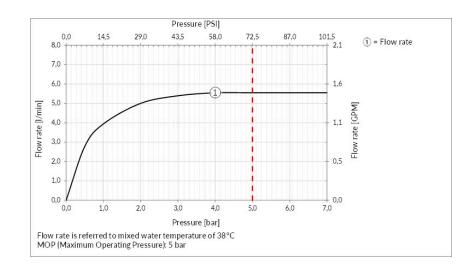

Water point presence: Yes

Water mixing type: Mechanical mixing

Cartridge type: Mixer cartridge

Cartridge size: 25 mm
Water point height: 98 mm
Water point length: 129 mm

Flow rate: 5.6 l/min

#### TECHNICAL PRESCRIPTION

- Working maximum pressure value 72.5 PSI in case of higher pressure, to use a pressure reducer.
- Working pressure for an optimal installation: 43.5 PSI.
- Supply the product with mains water with a maximum temperature of 70 °C and for short periods of use.
- In order to guarantee a long duration of the product and its total functionality install filter.