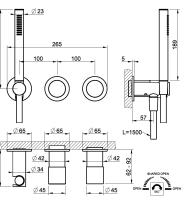

External parts wall-mounted two-way shower mixer with diverter, water outlet, hand shower hook and hand shower.

### **TECHNICAL FEATURES**

- Drive: Separate control
- Height: 243 mm
- Width: 265 mm
- Depth: 99 mm
- Water mixing type: Mechanical mixing
- Cartridge type: Diverter
- Cartridge size: 33 mm
- Number of water outlets: 2 exits
- Diverter type: Rotary diverter
- Handshower presence: Handshower included
- Handshower type: Single-jet
- · Handshower size: 23 mm
- Handshower jet type: RAINFALL
- Handshower support type: Fixed
- · Handshower hose presence: yes
- Handshower hose length: 1.500 mm
- Hose material: PVC
- Plate type: Separate plates
- Simultaneous outlets: Simultaneous and independent outlets
- Flow rate: 19 l/min