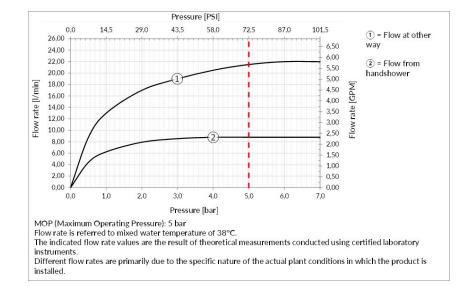

### **TECHNICAL FEATURES**

- Drive: Separate control
- Height: 243 mm
- Width: 265 mm
- Depth: 99 mm
- Water mixing type: Mechanical mixing
- Cartridge type: Diverter
- Cartridge size: 33 mm
- Number of water outlets: 2 exits
- Diverter type: Rotary diverter
- Handshower presence: Handshower included
- Handshower type: Single-jet
- · Handshower size: 23 mm
- Handshower jet type: RAINFALL
- Handshower support type: Fixed
- · Handshower hose presence: yes
- Handshower hose length: 1.500 mm
- Hose material: PVC
- Plate type: Separate plates
- Simultaneous outlets: Simultaneous and independent outlets
- Flow rate: 19 l/min

### TECHNICAL PRESCRIPTION

- Working maximum pressure value 72.5 PSI in case of higher pressure, to use a pressure reducer.
- Working pressure for an optimal installation: 43.5 PSI.
- Supply the product with mains water with a maximum temperature of 70 °C and for short periods of use.
- In order to guarantee a long duration of the product and its total functionality install filter.
- Test watertight and cleaning of the pipes before installing the tap.