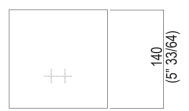

## Measurements

| Height: | 14 cm | 5" 1/2 inches |
|---------|-------|---------------|
| Width:  | 14 cm | 5" 1/2 inches |
| Depth:  | 12 cm | 4" 3/4 inches |

# Main dimensions