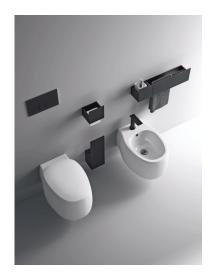

# TECHNICAL SPECIFICATION SHEET Accessories and extras toilet roll holders Sen - ASEN0972N

Toilet roll holder (roll ø 120 mm - 4" 3/4 max.) Designer: Gwenael Nicolas, Curiosity, 2008

# Description

Toilet roll holder made from brushed anodised aluminium in black to be matched with the range of taps with the same name.