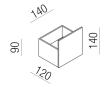

## Measurements

| Height: | 14 cm | 5" 1/2 inches |
|---------|-------|---------------|
| Width:  | 14 cm | 5" 1/2 inches |
| Depth:  | 12 cm | 4" 3/4 inches |

# Main dimensions