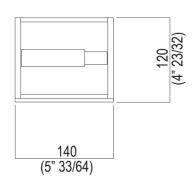

## Measurements

| Height: | 14 cm | 5" 1/2 inches |
|---------|-------|---------------|
| Width:  | 14 cm | 5" 1/2 inches |
| Depth:  | 12 cm | 4" 3/4 inches |

# Main dimensions