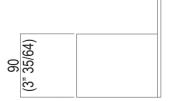

## Measurements

| Height: | 14 cm | 5" 1/2 inches |
|---------|-------|---------------|
| Width:  | 14 cm | 5" 1/2 inches |
| Depth:  | 12 cm | 4" 3/4 inches |

# Main dimensions