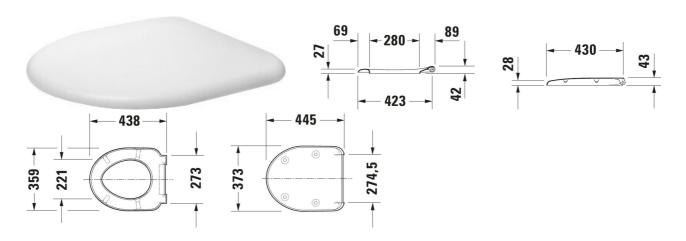

All drawings contain the necessary measurements which are subject to standard tolerances. They are stated in mm and are non-binding. Exact measurements, in particular for customised installation scenarios, can only be taken from the finished piece.