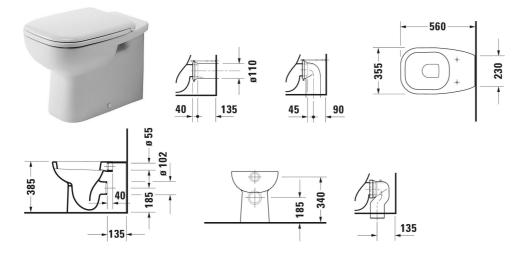

## **D-Code Floorstanding toilet** # 211509..002 / 211509..002

| Floorstanding toilet                                                                                                                                                                                                                                                           | Dimension    | Weight    | Order number |
|--------------------------------------------------------------------------------------------------------------------------------------------------------------------------------------------------------------------------------------------------------------------------------|--------------|-----------|--------------|
| Back to wall version, Flush water quantity: 6/3 l, Washdown<br>model, Flushing rim: Open, Outlet drain: horizontal, Position<br>outlet: Back, Flush principle: washdown model, For independent<br>water supply, Incl. mounting material, Unified Water Label<br>(UWL) Class: 2 |              |           |              |
| Colors                                                                                                                                                                                                                                                                         |              |           |              |
| 00 White Alpin 20 HygieneGlaze (an antibacterial ceramic glaze that provides almost indefinite effectiveness)                                                                                                                                                                  |              |           |              |
| Variant                                                                                                                                                                                                                                                                        |              |           |              |
| ♦ White High Gloss, Flush water quantity: 6 l, Flushing rim:<br>Semi-open, Outlet dimensions for Vario outlet set<br>vertical/horizontal: 0                                                                                                                                    | 355x385 mm   | 22.000 kg | 211509002    |
| ♦ White High Gloss, HygieneGlaze, Flush water quantity: 6 l,<br>Flushing rim: Semi-open, Outlet dimensions for Vario outlet set<br>vertical/horizontal: 0                                                                                                                      | 355x385 mm   | 22.000 kg | 211509002    |
|                                                                                                                                                                                                                                                                                |              |           |              |
| Suitable products                                                                                                                                                                                                                                                              |              |           |              |
| Toilet seat Automatic close: Yes, Hinge material: Plastic, 359 x 443 mm                                                                                                                                                                                                        | 359 x 443 mm |           | 006739       |
| Toilet seat Automatic close: No, Hinge material: Stainless steel, 360 x 430 mm                                                                                                                                                                                                 | 360 x 430 mm |           | 006731       |

All drawings contain the necessary measurements which are subject to standard tolerances. They are stated in mm and are non-binding. Exact measurements, in particular for customised installation scenarios, can only be taken from the finished piece.