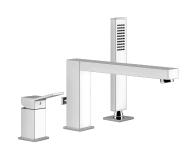

# 53037

Three-holes bath mixer with diverter in the spout, 1,50 m flexible hose and antilimestone handshower

Water mixing type: Mechanical mixing

Cartridge type: Mixer cartridge

Cartridge size: 35 mm

Number of water outlets: 2 exitsDiverter type: Automatic pull diverter

Handshower presence: Handshower included

Handshower type: Single-jet Handshower size: 35 mm

Handshower jet type: RAINFALL

• Handshower support type: Built-in support

Handshower hose presence: yesHandshower hose length: 1.500 mm

Hose material: Metal

Plate type: Separate plates

Flow rate: 15 l/min