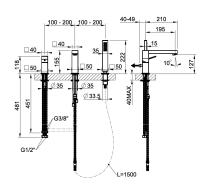

#### **TECHNICAL FEATURES**

Drive: Single lever

· Presence of water supply connections: yes

• Connection hoses: Flexible supply hoses included

Power supply connections: G3/8"

Height: 222 mmWidth: 450 mmDepth: 259 mm

Water mixing type: Mechanical mixing

Cartridge type: Mixer cartridge

Cartridge size: 35 mm

Number of water outlets: 2 exitsDiverter type: Automatic pull diverter

Handshower presence: Handshower included

Handshower type: Single-jet Handshower size: 35 mm

Handshower jet type: RAINFALL

• Handshower support type: Built-in support

Handshower hose presence: yesHandshower hose length: 1.500 mm

Hose material: Metal

Plate type: Separate plates

Flow rate: 15 l/min