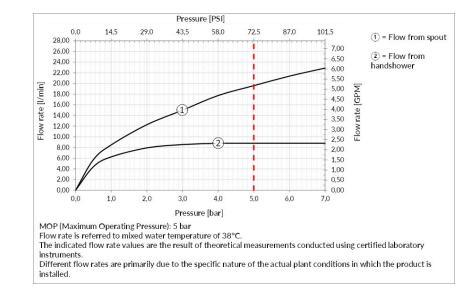

Handshower jet type: RAINFALL

• Handshower support type: Built-in support

Handshower hose presence: yesHandshower hose length: 1.500 mm

Hose material: Metal

Plate type: Separate plates

Flow rate: 15 l/min

#### TECHNICAL PRESCRIPTION

- Working maximum pressure value 72.5 PSI in case of higher pressure, to use a pressure reducer.
- Working pressure for an optimal installation: 43.5 PSI.
- Supply the product with mains water with a maximum temperature of 70 °C and for short periods of use.
- In order to guarantee a long duration of the product and its total functionality install filter.
- Test watertight and cleaning of the pipes before installing the tap.