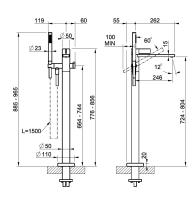

### **TECHNICAL FEATURES**

Drive: Single leverHeight: 965 mmWidth: 179 mmDepth: 217 mm

Water point presence: Yes

· Water mixing type: Mechanical mixing

Cartridge type: Mixer cartridge

Cartridge size: 35 mm

Number of water outlets: 2 exits

• Handshower presence: Handshower included

Handshower type: Single-jetHandshower size: 23 mm

Handshower jet type: RAINFALLHandshower support type: Fixed

Handshower hose presence: yes

• Handshower hose length: 1.500 mm

Hose material: PVC

• Texture: Rigato

Simultaneous outlets: Simultaneous and independent

outlets

• Water point height: min 724 mm max 804 mm

• Water point length: 245 mm

Flow rate: 20.5 l/min