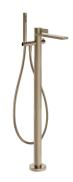

# 73528

External part freestanding bath mixer with automatic diverter and antilimestone handshower. RIGATO.