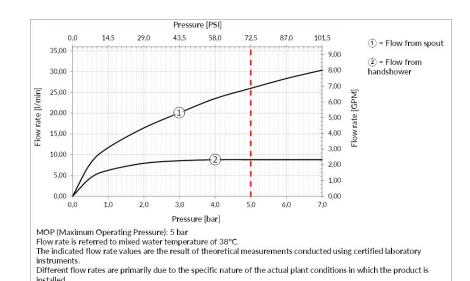

• Handshower hose length: 1.500 mm

Hose material: PVC

• Texture: Rigato

Simultaneous outlets: Simultaneous and independent

outlets

• Water point height: min 724 mm max 804 mm

• Water point length: 245 mm

Flow rate: 20.5 l/min

### TECHNICAL PRESCRIPTION

- Working maximum pressure value 72.5 PSI in case of higher pressure, to use a pressure reducer.
- Working pressure for an optimal installation: 43.5 PSI.
- Supply the product with mains water with a maximum temperature of 70 °C and for short periods of use.
- In order to guarantee a long duration of the product and its total functionality install filter.
- Test watertight and cleaning of the pipes before installing the tap.