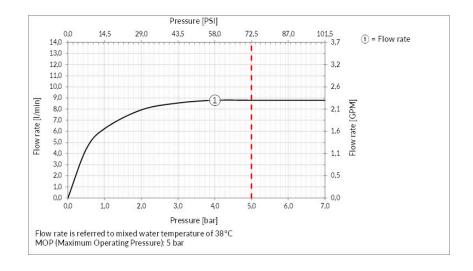

# 70042





Sliding rail with water outlet, antilimestone handshower and 1,50 m flexible hose.

### **TECHNICAL FEATURES**

Presence of water supply connections: yes

Power supply connections: G1/2"

Height: 900 mmWidth: 103 mmDepth: 70 mm

Handshower presence: Handshower included

Handshower type: Single-jetHandshower size: 23 mm

Handshower jet type: RAINFALL

Handshower support type: Sliding support

Handshower hose presence: yesHandshower hose length: 1.500 mm

Hose material: PVC

Water outlet presence: Water outlet included

• Hole installation spaces: 800 mm

Flow rate: 9 l/min



#### **CERTIFICATIONS**

The main components in contact with drinking water comply with ACS requirements, UBA list, KTW BWGL

Production managed by a certified quality System compliant with ISO 9001:2015 For additionals approval contact Gessi S.P.A.

#### INDICATIONS FOR CLEANING

Clean only with a new microfiber cloth and soapy water and properly dry the item. Detergents, solvents, chemical agents, abrasive sponges, wire, wool, alcohol, etc. should not be used as these could irreparably damage product surfaces compromising its aesthetics and brightness.

\_\_\_\_\_



## **ACCESSORIES AND FITTINGS**

For additional matching bathroom accessories and fittings available, see official Gessi price list.

## FINISHES CHARACTERISTICS

CHROME The galvanic process is the basis of almost all Gess