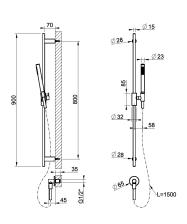

# 70042

Sliding rail with water outlet, antilimestone handshower and 1,50 m flexible hose.

### **TECHNICAL FEATURES**

Presence of water supply connections: yes

Power supply connections: G1/2"

Height: 900 mmWidth: 103 mmDepth: 70 mm

Handshower presence: Handshower included

Handshower type: Single-jetHandshower size: 23 mm

Handshower jet type: RAINFALL

Handshower support type: Sliding support

Handshower hose presence: yesHandshower hose length: 1.500 mm

Hose material: PVC

Water outlet presence: Water outlet included

• Hole installation spaces: 800 mm