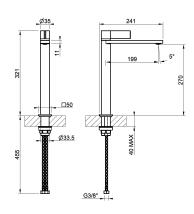

# **TECHNICAL FEATURES**

Drain type: Free flow drain

Drive: Single lever

· Presence of water supply connections: yes

• Connection hoses: Flexible supply hoses included

Power supply connections: G3/8"

Height: 321 mmWidth: 50 mmDepth: 241 mm

Water point presence: Yes

Water mixing type: Mechanical mixing

Cartridge type: Mixer cartridge

• Cartridge size: 25 mm

Texture: Rigato

Water point height: 270 mmWater point length: 199 mm

Flow rate: 5.4 l/min