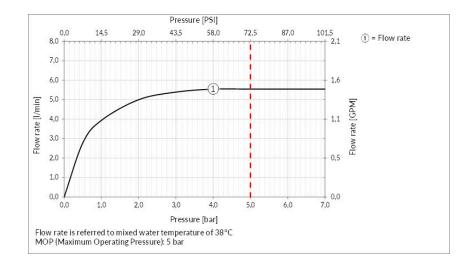

Water point presence: Yes

Water mixing type: Mechanical mixing

Cartridge type: Mixer cartridge

• Cartridge size: 25 mm

Texture: Rigato

Water point height: 270 mmWater point length: 199 mm

Flow rate: 5.4 l/min

# TECHNICAL PRESCRIPTION

- Working maximum pressure value 72.5 PSI in case of higher pressure, to use a pressure reducer.
- Working pressure for an optimal installation: 43.5 PSI.
- Supply the product with mains water with a maximum temperature of 70 °C and for short periods of use.