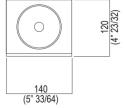

#### Measurements

| Height: | 40 cm | 15" 3/4 inches |
|---------|-------|----------------|
| Width:  | 14 cm | 5" 1/2 inches  |
| Depth:  | 12 cm | 4" 3/4 inches  |

# TECHNICAL SPECIFICATION SHEET Accessories and extras toilet brush holders Sen - ASEN0925NN

Main dimensions