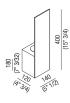

#### Measurements

| Height: | 40 cm | 15" 3/4 inches |
|---------|-------|----------------|
| Width:  | 14 cm | 5" 1/2 inches  |
| Depth:  | 12 cm | 4" 3/4 inches  |

# TECHNICAL SPECIFICATION SHEET Accessories and extras toilet brush holders Sen - ASEN0925NN

Main dimensions