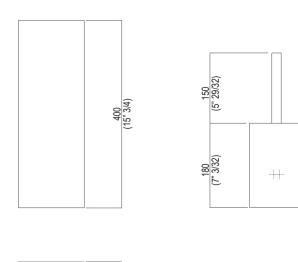

#### Measurements

| Height: | 40 cm | 15" 3/4 inches |
|---------|-------|----------------|
| Width:  | 14 cm | 5" 1/2 inches  |
| Depth:  | 12 cm | 4" 3/4 inches  |

# TECHNICAL SPECIFICATION SHEET Accessories and extras toilet brush holders Sen - ASEN0925NN

Main dimensions