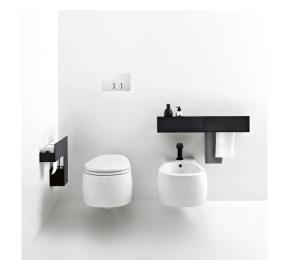

## **TECHNICAL SPECIFICATION SHEET** Accessories and extras toilet brush holders Sen - ASEN0925NN

Toilet brush holder Designer: Gwenael Nicolas, Curiosity, 2008

### Description

Accessories made from brushed anodised aluminium in black to be matched with the range of taps with the same name. The natural anodising process does not guarantee that all products will have the same finish: slight colour differences cannot be considered reason for complaints. Due to their unique shape, we recommend that all wall-mounted accessories are fixed to a perfectly flat surface.