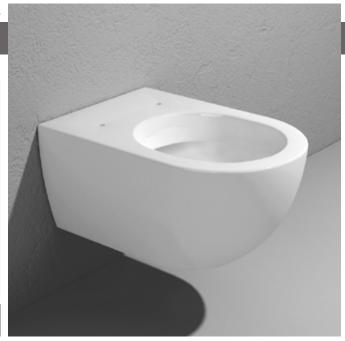

## **AP118G**

**( €** UNI EN 997

Wall hung wc with goclean® system (fixing kit included art. 9008)

Complements: Soft-closing thermosetting wrapping seat&cover (QKCW07)

SLIM soft-closing thermosetting seat&cover (QKCW09 - APCW10)