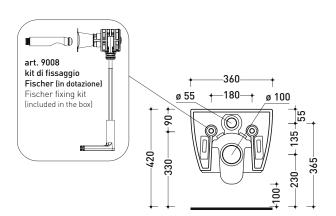

## **AP118G**

**( €** UNI EN 997

Wall hung wc with goclean® system (fixing kit included art. 9008)

Complements: Soft-closing thermosetting wrapping seat&cover (QKCW07)

SLIM soft-closing thermosetting seat&cover (QKCW09 - APCW10)

Flaminia does not recommend combining this toilet model with rapid-flow/flushometer systems or traditional high tanks

vista zenitale / zenital view

vista laterale / lateral view

sezione longitudinale / section

vista retro / back view

sizes in mm

Please consider a 2% tolerance on indicated measurements