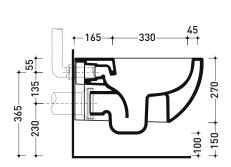

Flaminia does not recommend combining this toilet model with rapid-flow/flushometer systems or traditional high tanks

vista zenitale / zenital view

vista laterale / lateral view

sezione longitudinale / section

vista retro / back view

sizes in mm

Please consider a 2% tolerance on indicated measurements