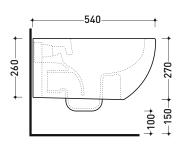

Flaminia does not recommend combining this toilet model with rapid-flow/flushometer systems or traditional high tanks

vista zenitale / zenital view

vista laterale / lateral view

sezione longitudinale / section

vista retro / back view

sizes in mm

Please consider a 2% tolerance on indicated measurements