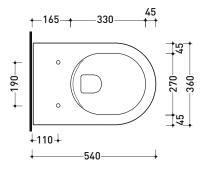

Flaminia does not recommend combining this toilet model with rapid-flow/flushometer systems or traditional high tanks

vista zenitale / zenital view

vista laterale / lateral view

sezione longitudinale / section

vista retro / back view

sizes in mm

Please consider a 2% tolerance on indicated measurements