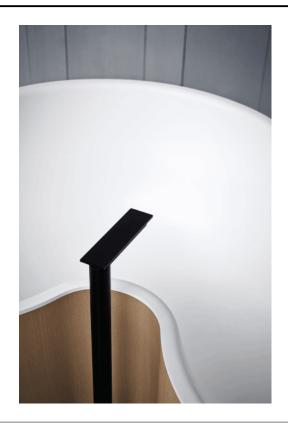

## TECHNICAL SPECIFICATION SHEET Taps and shower heads for bathtub Sen miscelatore monoforo h 73,7 cm .ESEN0911N+.CRUB0972

Floor mounted single hole mixer for bathtub .ESEN0911N+.CRUB0972 Gwenael Nicolas, Curiosity, 2008

## Materials

Aluminium

Floor mounted single hole mixer for bathtub.

| Height: | 73.7 cm | 29" inches    |
|---------|---------|---------------|
| Width:  | 5 cm    | 2" inches     |
| Depth:  | 19 cm   | 7" 1/2 inches |

# TECHNICAL SPECIFICATION SHEET Taps and shower heads for bathtub Sen miscelatore monoforo h 73,7 cm .ESEN0911N+.CRUB0972