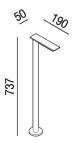

## Materials

Aluminium

Floor mounted single hole mixer for bathtub.

| Height: | 73.7 cm | 29" inches    |
|---------|---------|---------------|
| Width:  | 5 cm    | 2" inches     |
| Depth:  | 19 cm   | 7" 1/2 inches |

## Main dimensions

www.agapedesign.it