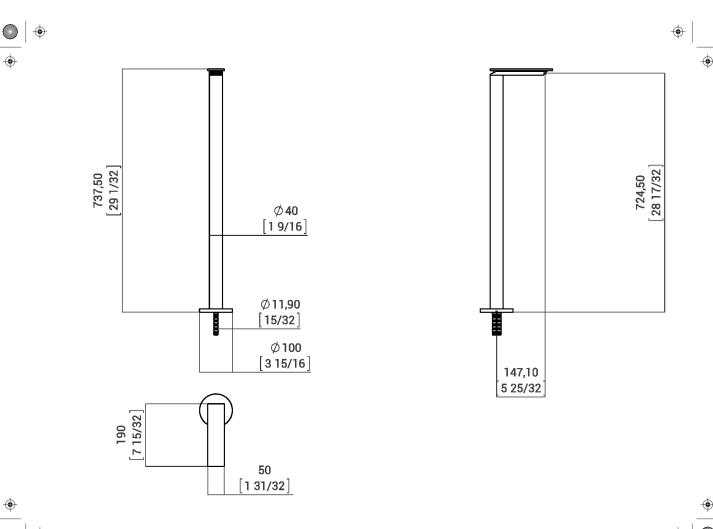

## Materials

Aluminium

Floor mounted single hole mixer for bathtub.

| Height: | 73.7 cm | 29" inches    |
|---------|---------|---------------|
| Width:  | 5 cm    | 2" inches     |
| Depth:  | 19 cm   | 7" 1/2 inches |

## Main dimensions

www.agapedesign.it