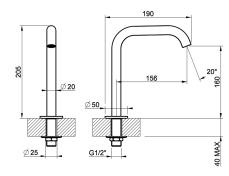

### **TECHNICAL FEATURES**

Presence of water supply connections: yes

Power supply connections: G1/2"

Height: 202 mmWidth: 50 mmDepth: 190 mm

Water point presence: Yes
Water point height: 160 mm
Water point length: 156 mm