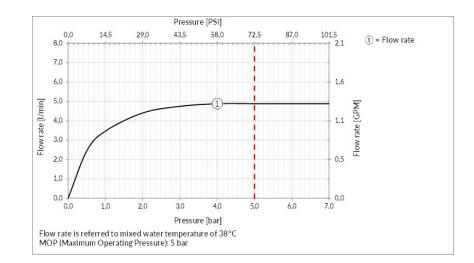

Flow rate: 5 l/min

# TECHNICAL PRESCRIPTION

- Working maximum pressure value 72.5 PSI in case of higher pressure, to use a pressure reducer.
- Working pressure for an optimal installation: 43.5 PSI.
- Supply the product with mains water with a maximum temperature of 70 °C and for short periods of use.
- In order to guarantee a long duration of the product and its total functionality install filter.
- Test watertight and cleaning of the pipes before installing the tap.