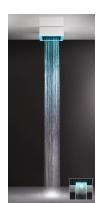

# 57307

300x300 Exposed multifunction system, with RAINFALL/WATERFALL function and chromotherapy effect, for ceiling/false-ceiling installation, with white steel frame. Electronic parts included with remote watertight control and hook. To be matched with 12V RIR5402 power supply, not included. To be completed with cover (not included).