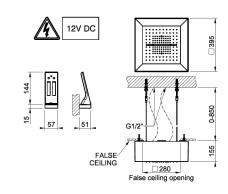

# 57307

300x300 Exposed multifunction system, with RAINFALL/WATERFALL function and chromotherapy effect, for ceiling/false-ceiling installation, with white steel frame. Electronic parts included with remote watertight control and hook. To be matched with 12V RIR5402 power supply, not included. To be completed with cover (not included).

### **TECHNICAL FEATURES**

- · Presence of water supply connections: yes
- Power supply connections: G1/2"
- Height: 155 mm
- Width: 395 mm
- Depth: 395 mm
- Electronics: Product with electronic components
- Battery presence: Battery included
- Battery type: CR2032 Battery
- Number of water outlets: 2 exits
- · Showerhead presence: Showerhead included
- Showerhead shape: Square
- Showerhead size: 395x395
- Showerhead type: Multijet
- Showerhead jet type: RAINFALL, Waterfall
- Lighting presence: Product with illumination
- Simultaneous outlets: Simultaneous and independent outlets
- Flow rate: 15.5 l/min