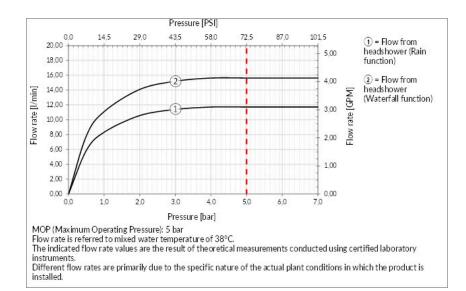

### **TECHNICAL FEATURES**

- · Presence of water supply connections: yes
- Power supply connections: G1/2"
- Height: 155 mm
- Width: 395 mm
- Depth: 395 mm
- Electronics: Product with electronic components
- Battery presence: Battery included
- Battery type: CR2032 Battery
- Number of water outlets: 2 exits
- · Showerhead presence: Showerhead included
- Showerhead shape: Square
- Showerhead size: 395x395
- Showerhead type: Multijet
- Showerhead jet type: RAINFALL, Waterfall
- Lighting presence: Product with illumination
- Simultaneous outlets: Simultaneous and independent outlets
- Flow rate: 15.5 l/min

- Working maximum pressure value 72.5 PSI in case of higher pressure, to use a pressure reducer.
- Working pressure for an optimal installation: 43.5 PSI.
- Supply the product with mains water with a maximum temperature of 70 °C and for short periods of use.
- In order to guarantee a long duration of the product and its total functionality install filter.
- Test watertight and cleaning of the pipes before installing the tap.