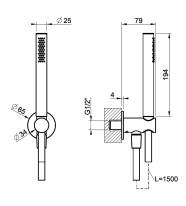

#### **TECHNICAL FEATURES**

Height: 247 mmWidth: 65 mmDepth: 79 mm

Power supply connections: G1/2"

Flow rate: 9 l/min