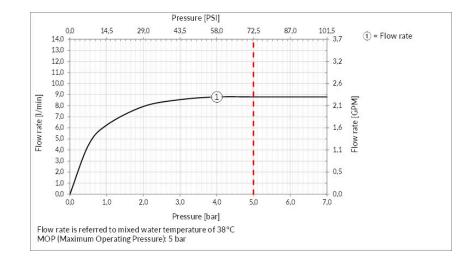

## TECHNICAL PRESCRIPTION

- Working maximum pressure value 72.5 PSI in case of higher pressure, to use a pressure reducer.
- Working pressure for an optimal installation: 43.5 PSI.
- Supply the product with mains water with a maximum temperature of 70 °C and for short periods of use.
- In order to guarantee a long duration of the product and its total functionality install filter.
- Test watertight and cleaning of the pipes before installing the tap.