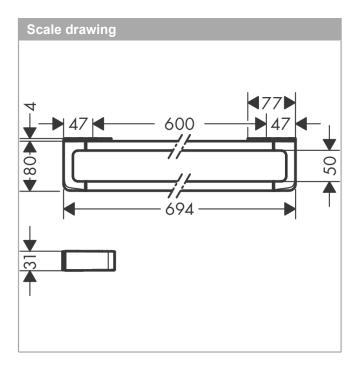

#### product features

· wall-mounted

· material: metal

· holder material: metal

· fixed

· length: 694 mm

· with mounting material

drilling distance: 600 mmdiameter drill hole: 6 mm

· use as a rail for accessories and bath towel holder

· concealed fastening