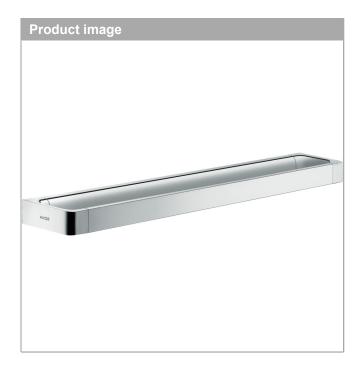

#### AXOR Universal Softsquare Rail bath towel holder 600 mm

Finish: Chrome Article Number: 42832000

#### product features

· wall-mounted

· material: metal

· holder material: metal

· fixed

· length: 694 mm

· with mounting material

drilling distance: 600 mmdiameter drill hole: 6 mm

· use as a rail for accessories and bath towel holder

· concealed fastening