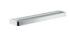

### AXOR Universal Softsquare Rail bath towel holder 600 mm

Finish: **Chrome** Article Number: **42832000** 

| Year of production: >11/14 |                                          |                |    |    |
|----------------------------|------------------------------------------|----------------|----|----|
| Pos.                       |                                          | Article Number | PC | PU |
| 1                          | mounting set                             | 92841000       | 3  | 1  |
| 2                          | tile-matching-disk 7 mm                  | 92406000       | 8  | 1  |
| 3                          | cover                                    | 92434000       | 16 | 1  |
| 4                          | excentric socket                         | 97604000       | 3  | 1  |
| а                          | set of adapters                          | 42870000       | 98 | 1  |
| b                          | set of covers                            | 42871000       | 98 | 1  |
| С                          | mounting kit for two-sided glass montage | 42841000       | 98 | 1  |