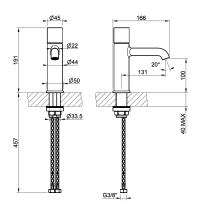

#### **TECHNICAL FEATURES**

Drive: Single lever

Presence of water supply connections: yes

Connection hoses: Flexible supply hoses included

Power supply connections: G3/8"

Height: 192 mmWidth: 50 mmDepth: 166 mm

Water point presence: Yes

Water mixing type: Mechanical mixing

Cartridge type: Mixer cartridge

• Cartridge size: 35 mm

• Water point height: 100 mm

Water point length: 131 mm

Flow rate: 5 l/min