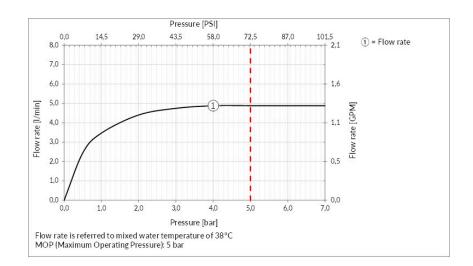

Water point presence: Yes

Water mixing type: Mechanical mixing

Cartridge type: Mixer cartridge

• Cartridge size: 35 mm

• Water point height: 100 mm

Water point length: 131 mm

Flow rate: 5 l/min

# TECHNICAL PRESCRIPTION

- Working maximum pressure value 72.5 PSI in case of higher pressure, to use a pressure reducer.
- Working pressure for an optimal installation: 43.5 PSI.
- Supply the product with mains water with a maximum temperature of 70 °C and for short periods of use.
- In order to guarantee a long duration of the product and its total functionality install filter.