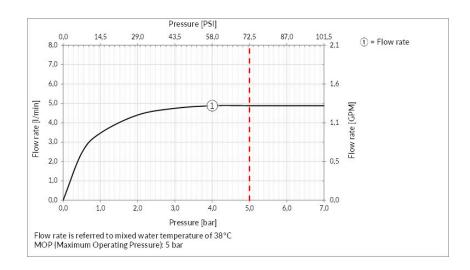

Water point presence: Yes

Water mixing type: Mechanical mixing

Cartridge type: Mixer cartridge

Cartridge size: 35 mm

Water point height: 244 mmWater point length: 164 mm

water point length: 104 mm

Flow rate: 5 l/min

### TECHNICAL PRESCRIPTION

- Working maximum pressure value 72.5 PSI in case of higher pressure, to use a pressure reducer.
- Working pressure for an optimal installation: 43.5 PSI.
- Supply the product with mains water with a maximum temperature of 70 °C and for short periods of use.
- In order to guarantee a long duration of the product and its total functionality install filter.