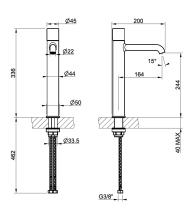

### **TECHNICAL FEATURES**

Drive: Single lever

· Presence of water supply connections: yes

Connection hoses: Flexible supply hoses included

Power supply connections: G3/8"

Height: 337 mmWidth: 50 mmDepth: 200 mm

Water point presence: Yes

Water mixing type: Mechanical mixing

Cartridge type: Mixer cartridge

Cartridge size: 35 mm

Water point height: 244 mmWater point length: 164 mm

water point length: 104 mm

Flow rate: 5 l/min