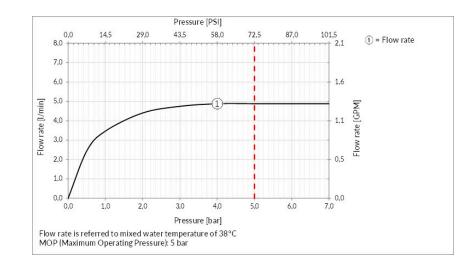

• Water point presence: Yes

Water mixing type: Mechanical mixing

Cartridge type: Mixer cartridge

Cartridge size: 25 mm

• Water point height: 113 mm

Water point length: 128 mm

Flow rate: 5 l/min

#### TECHNICAL PRESCRIPTION

- Working maximum pressure value 72.5 PSI in case of higher pressure, to use a pressure reducer.
- Working pressure for an optimal installation: 43.5 PSI.
- Supply the product with mains water with a maximum temperature of 70 °C and for short periods of use.
- In order to guarantee a long duration of the product and its total functionality install filter.