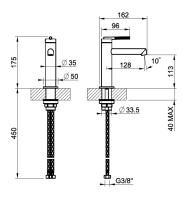

#### **TECHNICAL FEATURES**

• Drive: Single lever

Presence of water supply connections: yes

Connection hoses: Flexible supply hoses included

Power supply connections: G3/8"

Height: 175 mmWidth: 50 mmDepth: 162 mm

• Water point presence: Yes

Water mixing type: Mechanical mixing

Cartridge type: Mixer cartridge

Cartridge size: 25 mm

• Water point height: 113 mm

Water point length: 128 mm

Flow rate: 5 l/min