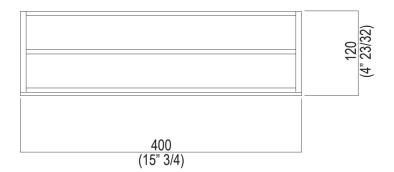

#### Measurements

| Height: | 14 cm | 5" 1/2 inches  |
|---------|-------|----------------|
| Width:  | 40 cm | 15" 3/4 inches |
| Depth:  | 12 cm | 4" 3/4 inches  |

# TECHNICAL SPECIFICATION SHEET Accessories and extras towel holders Sen 40 cm - ASEN0919N

Main dimensions