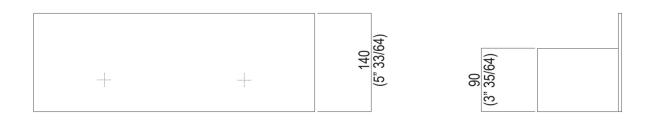

#### Measurements

| Height: | 14 cm | 5" 1/2 inches  |
|---------|-------|----------------|
| Width:  | 40 cm | 15" 3/4 inches |
| Depth:  | 12 cm | 4" 3/4 inches  |

# TECHNICAL SPECIFICATION SHEET Accessories and extras towel holders Sen 40 cm - ASEN0919N

Main dimensions