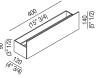

#### Measurements

| Height: | 14 cm | 5" 1/2 inches  |
|---------|-------|----------------|
| Width:  | 40 cm | 15" 3/4 inches |
| Depth:  | 12 cm | 4" 3/4 inches  |

# TECHNICAL SPECIFICATION SHEET Accessories and extras towel holders Sen 40 cm - ASEN0919N

Main dimensions