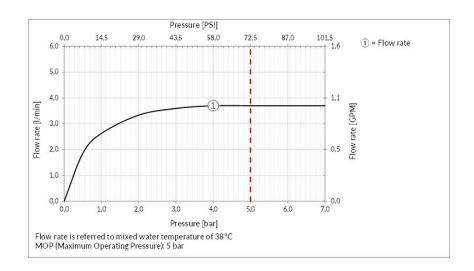

#### **TECHNICAL FEATURES**

- · Presence of water supply connections: yes
- Power supply connections: G1/2"
- Height: 1.600 mm
- Width: 72 mm
- Depth: 72 mm
- · Water point presence: Yes
- Flow rate: 3.7 l/min

#### **TECHNICAL PRESCRIPTION**

- Working maximum pressure value 72.5 PSI in case of higher pressure, to use a pressure reducer.
- Working pressure for an optimal installation: 43.5 PSI.
- Supply the product with mains water with a maximum temperature of 70 °C and for short periods of use.
- In order to guarantee a long duration of the product and its total functionality install filter.
- Test watertight and cleaning of the pipes before installing the tap.