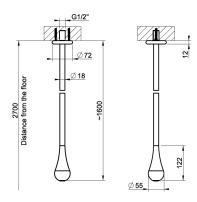

# GESSI

33699

Ceiling-mounted spout to be completed with separate control

#### **TECHNICAL FEATURES**

- · Presence of water supply connections: yes
- Power supply connections: G1/2"
- Height: 1.600 mm
- Width: 72 mm
- Depth: 72 mm
- · Water point presence: Yes
- Flow rate: 3.7 l/min