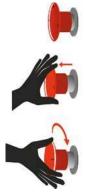

Pulizia: Al fine di evitare depositi di calcare ed incrostazioni, si consiglia di lavare il prodotto con una soluzione di acqua tiepida ed aceto, oppure con sapone liquido diluito in acqua. Quindi asciugarli con un panno morbido. Sono assolutamente da evitare prodotti detergenti a base di cloro, come ad esempio la candeggina o prodotti analoghi normalmente in commercio, poiché possono produrre seri effetti di corrosione se non abbondantemente, rapidamente ed opportunamente risciacquati. Per maggiori dettagli consultare il manuale d'installazione.

**Cleaning:** In order to avoid limestone deposits and encrustations, it is recommended to wash the product with a solution of warm water and vinegar, or with liquid soap diluted in water. Then dry with a soft cloth. The use of detergent products containing chlorine, such as bleach or similar products normally available on the market must be avoided because they can produce serious effects of corrosion if not abundantly, quickly and appropriately rinsed. For further details please reference our installation manuals.