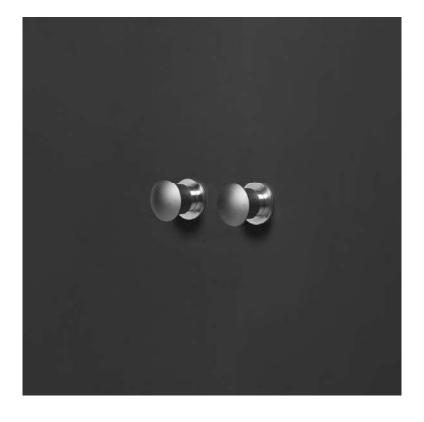

## Articolo: MINIMAYDAY

Materiale: Acciaio AISI 316L - Ottone

Finitura: Corpo: Acciaio satinato Manopola: Acciaio satinato oppure in ottone finitura grafite, verniciato rosso o bianco

Descrizione: Miscelatore monocomando da incasso a parete.

## Article: MINIMAYDAY

Material: AISI 316L Stell - Brass Finish: Body: Stainless steel

Handle: Stainless steel or graphite, lacquered brass red or white

Description: Single lever wall mount mixer, concelead.