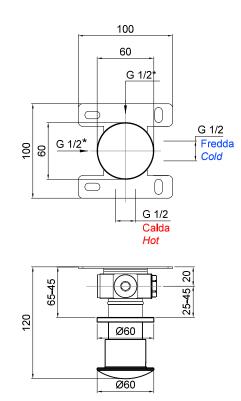

## Articolo: MINIMAYDAY

Materiale: Acciaio AISI 316L - Ottone

Finitura: Corpo: Acciaio satinato Manopola: Acciaio satinato oppure in ottone finitura grafite, verniciato rosso o bianco

Descrizione: Miscelatore monocomando da incasso a parete.

## Article: MINIMAYDAY

Material: AISI 316L Stell - Brass Finish: Body: Stainless steel

Handle: Stainless steel or graphite, lacquered brass red or white

Description: Single lever wall mount mixer, concelead.