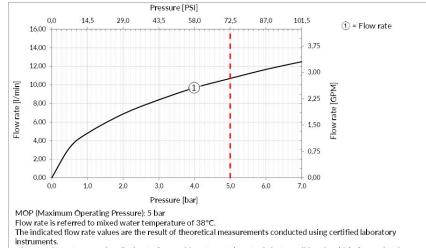

#### **TECHNICAL FEATURES**

Drive: Single leverHeight: 4 inchWidth: 4 inchDepth: 2 inch

Water mixing type: Mechanical mixing

• Cartridge type: Mixer cartridge

Cartridge size: 25 mm

Flow rate: 8 l/min

Different flow rates are primarily due to the specific nature of the actual plant conditions in which the product is installed.

## TECHNICAL PRESCRIPTION

- Working maximum pressure value 72.5 PSI in case of higher pressure, to use a pressure reducer.
- Working pressure for an optimal installation: 43.5 PSI.
- Supply the product with mains water with a maximum temperature of 70 °C and for short periods of use.
- In order to guarantee a long duration of the product and its total functionality install filter.
- Test watertight and cleaning of the pipes before installing the tap.