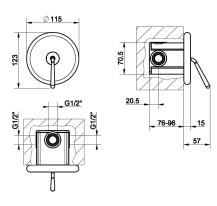

#### **TECHNICAL FEATURES**

Drive: Single leverHeight: 4 inchWidth: 4 inchDepth: 2 inch

Water mixing type: Mechanical mixing

• Cartridge type: Mixer cartridge

Cartridge size: 25 mm

Flow rate: 8 l/min

Different flow rates are primarily due to the specific nature of the actual plant conditions in which the product is installed.