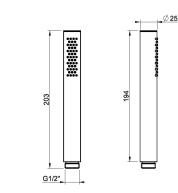

## 54054

antilimestone handshower

#### **TECHNICAL FEATURES**

- Handshower presence: Handshower included
- Handshower type: Single-jet
- Handshower size: 25 mm
- Handshower jet type: RAINFALL
- Flow rate: 9 l/min