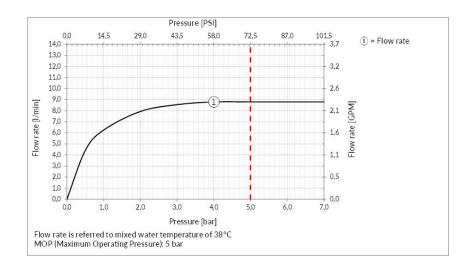

#### **TECHNICAL FEATURES**

- Handshower presence: Handshower included
- Handshower type: Single-jet
- Handshower size: 25 mm
- Handshower jet type: RAINFALL
- Flow rate: 9 l/min