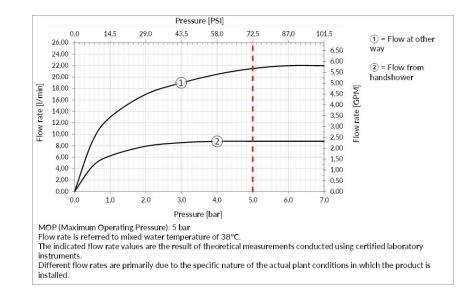

Handshower hose length: 1.500 mm

Hose material: PVC

Plate type: Separate plates

Simultaneous outlets: Simultaneous and independent

outlets

Flow rate: 19 l/min

### TECHNICAL PRESCRIPTION

- Working maximum pressure value 72.5 PSI in case of higher pressure, to use a pressure reducer.
- Working pressure for an optimal installation: 43.5 PSI.
- Supply the product with mains water with a maximum temperature of 70 °C and for short periods of use.
- In order to guarantee a long duration of the product and its total functionality install filter.
- Test watertight and cleaning of the pipes before installing the tap.