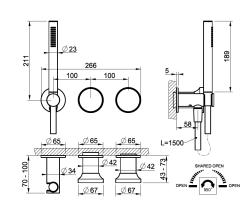

#### **TECHNICAL FEATURES**

Drive: Separate control

Height: 243 mmWidth: 266 mmDepth: 99 mm

Water mixing type: Mechanical mixing

Cartridge type: DiverterCartridge size: 33 mm

• Number of water outlets: 2 exits

Diverter type: Rotary diverter

• Handshower presence: Handshower included

Handshower type: Single-jetHandshower size: 23 mm

Handshower jet type: RAINFALL
Handshower support type: Fixed
Handshower hose presence: yes

Handshower hose length: 1.500 mm

Hose material: PVC

Plate type: Separate plates

Simultaneous outlets: Simultaneous and independent

outlets

Flow rate: 19 l/min