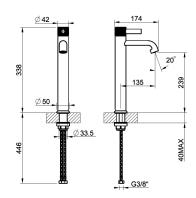

#### **TECHNICAL FEATURES**

• Drive: Single lever

· Presence of water supply connections: yes

• Connection hoses: Flexible supply hoses included

Power supply connections: G3/8"

Height: 338 mmWidth: 50 mmDepth: 174 mm

Water point presence: Yes

Water mixing type: Mechanical mixing

Cartridge type: Mixer cartridge

• Cartridge size: 25 mm

• Water point height: 239 mm

Water point length: 135 mm

Flow rate: 5 l/min