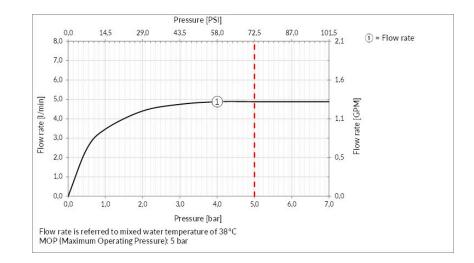

Water point presence: Yes

Water mixing type: Mechanical mixing

Cartridge type: Mixer cartridge

• Cartridge size: 25 mm

• Water point height: 239 mm

Water point length: 135 mm

Flow rate: 5 l/min

# TECHNICAL PRESCRIPTION

- Working maximum pressure value 72.5 PSI in case of higher pressure, to use a pressure reducer.
- Working pressure for an optimal installation: 43.5 PSI.
- Supply the product with mains water with a maximum temperature of 70 °C and for short periods of use.
- In order to guarantee a long duration of the product and its total functionality install filter.