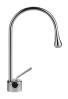

# 33601

Basin mixer, short spout, flexible connections, without waste. Swivelling spout.