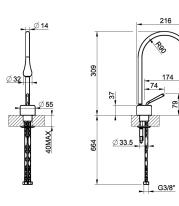

### **TECHNICAL FEATURES**

Drive: Joystick

Presence of water supply connections: yes

• Connection hoses: Flexible supply hoses included

Height: 309 mmWidth: 55 mmDepth: 216 mm

• Water point presence: Yes

Water mixing type: Mechanical mixing

Cartridge type: Mixer cartridge

Cartridge size: 25 mm

Swivel spout presence: With swivel spout

Spout rotation angle: 360°
Water point height: 143 mm
Water point length: 174 mm

Flow rate: 5.6 l/min