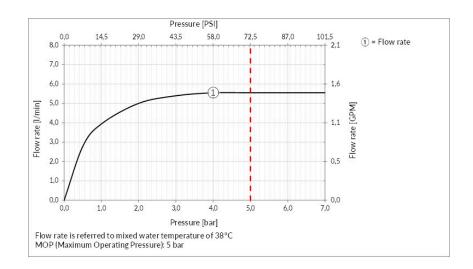

Cartridge type: Mixer cartridge

Cartridge size: 25 mm

Swivel spout presence: With swivel spout

Spout rotation angle: 360°
Water point height: 143 mm
Water point length: 174 mm

Flow rate: 5.6 l/min

### TECHNICAL PRESCRIPTION

- Working maximum pressure value 72.5 PSI in case of higher pressure, to use a pressure reducer.
- Working pressure for an optimal installation: 43.5 PSI.
- Supply the product with mains water with a maximum temperature of 70 °C and for short periods of use.