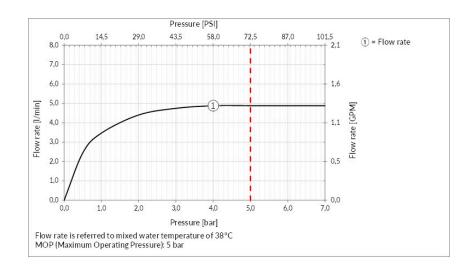

Water point presence: Yes

Water mixing type: Mechanical mixing

Cartridge type: Cartridge
Cartridge size: 1 inch
Water point height: 98 mm
Water point length: 134 mm

Flow rate: 5 l/min

### TECHNICAL PRESCRIPTION

- Working maximum pressure value 72.5 PSI in case of higher pressure, to use a pressure reducer.
- Working pressure for an optimal installation: 43.5 PSI.
- Supply the product with mains water with a maximum temperature of 70 °C and for short periods of use.
- In order to guarantee a long duration of the product and its total functionality install filter.