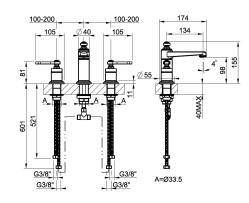

### **TECHNICAL FEATURES**

· Drive: Double lever

· Presence of water supply connections: yes

• Connection hoses: Flexible supply hoses included

Power supply connections: G3/8"

Height: 156 mmWidth: 555 mmDepth: 174 mm

Water point presence: Yes

Water mixing type: Mechanical mixing

Cartridge type: Cartridge
Cartridge size: 1 inch
Water point height: 98 mm
Water point length: 134 mm

Flow rate: 5 l/min