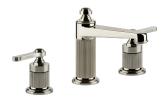

# 65014





Medium three-hole basin mixer, with flexible hoses. Without waste

### **TECHNICAL FEATURES**

· Drive: Double lever

· Presence of water supply connections: yes

• Connection hoses: Flexible supply hoses included

Power supply connections: G3/8"

Height: 156 mmWidth: 555 mmDepth: 174 mm

Water point presence: Yes

Water mixing type: Mechanical mixing

Cartridge type: Cartridge
Cartridge size: 1 inch
Water point height: 98 mm
Water point length: 134 mm

Flow rate: 5 l/min



# **CERTIFICATIONS**

- Water tightness resistance and long term functionality in accordance with EN-200
- The main components in contact with drinking water comply with ACS requirements, UBA list, KTW BWGL

Production managed by a certified quality System compliant with ISO 9001:2015 For additionals approval conta