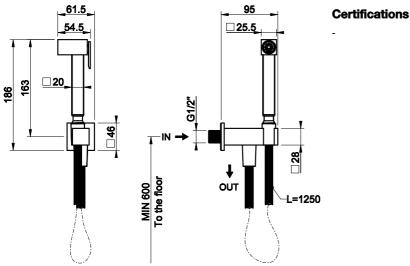

# **RETTANGOLO**

Shut-off douchette with 1/2" pipe connection.

### **Technical features**

Shut odd douchette with 1/2" pipe connections

### **Technical Prescription**

- Working maximum pressure value 5 bar in case of higher pressure, to use a pressure reducer
- · Working pressure for an optimal installation: 3 bar
- Working water temperature not be higher than 70°C.
- In order to guarantee a long duration of the product and its total functionality install filter
- Test watertight and cleaning of the pipes before installing the tap.